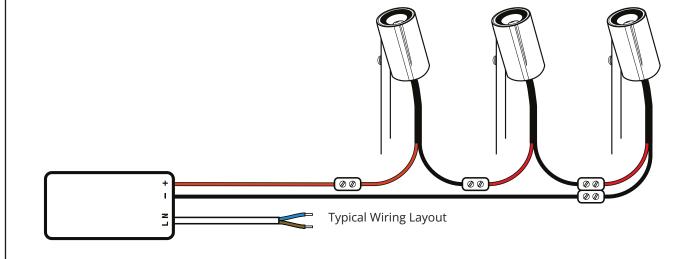

## LUNA PENDANT SPECIFICATION 1-3W

Hudson lighting

47

| Power                     | 1W<br>2W<br>3W standard                                                                                                       |
|---------------------------|-------------------------------------------------------------------------------------------------------------------------------|
| Ingress protecton rating  | IP68 - Each tested at 1m for 24 hours                                                                                         |
| Cable                     | 0.5mm PVC flexible black 2m                                                                                                   |
| LED Colour                | 3000K<br>4000K<br>2700K<br>1800K & 4000K+ options available on request                                                        |
| Optics                    | None - 100 degree opening only                                                                                                |
| CRI                       | 80+                                                                                                                           |
| Material                  | Aluminum powder coat<br>Black<br>Nato Green<br>CorTen<br>Any RAL on special request<br>316 Stainless steel<br>Copper<br>Brass |
| Warranty                  | 10 Years                                                                                                                      |
| Efficiency                | 186 lm/W (Variable between W and Kelvin)                                                                                      |
| Input Power               | 350mA wired in series                                                                                                         |
| Replacement<br>Components | LED, reverse voltage and overcurrent circuit board                                                                            |